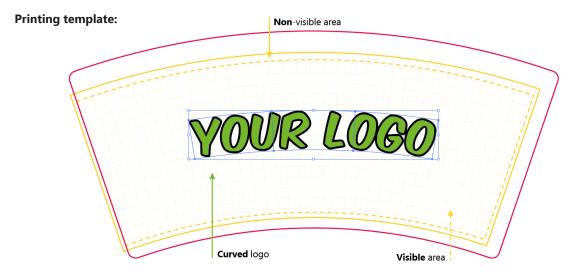

#### **Printing templates:**

You will find the respective printing templates for each cup and size available for download online. We will send you a link with our order confirmation as well.

There might be small adjustments in our printing templates every now and then, so please make sure to always use the latest templates from our website.

#### Creating your own print design:

We recommend using Adobe Illustrator. Text and images need to be curved along the cup lines. The provided grid pattern works as a guideline for you to correctly curve your design. Please be careful not to place any important design elements outside the dotted outline as these will not be visible on your finished cup later. You may need to expand your design to the solid yellow line (bleed only area) to avoid any blank spaces caused by cutting.